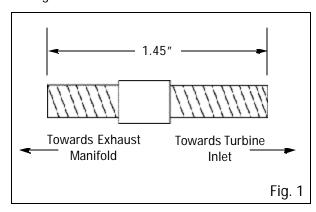

## INSTALLATION:

- 1. Hand tighten the 1.45" long studs into the exhaust manifold, with the shorter threads towards the manifold (See Fig. 1).
- 2. When attaching the turbocharger to the exhaust manifold, and the turbo outlet elbow to the turbocharger, use an 8mm washer under each nut, and hand tighten the 8mm x 1.25 nuts onto the studs.
- 3. Torque the 8mm x 1.25 nuts to 190 inch/lbs. (approximately 16 ft/lbs).